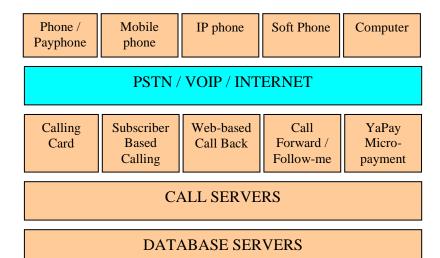

# SoLink® Retail Calling System

SoLink Retail Calling system is a multi-purpose prepaid / postpaid calling system that can be used for various telecom services including:

- calling card
- subscriber calling (based on ANI or caller ID)
- one stage IDD long distance calling
- residential VoIP calling
- DID subscription with call forwarding (or follow-me)
- Web-based call back
- YaPay micro-payment

# **BENEFITS**

- can be used for different types of calling services such as calling card, onestage IDD long distance calling, residential VoIP calling, web-based callback, call forwarding, and YaPay micropayment service
- offer scalable deployment options ranging from a single integrated server to multiple call servers with replicated database servers
- offer flexible billing schemes (hidden, nonhidden, and periodic charges) for the operator to apply on a per-tariff basis
- provide various reports to assist the operator in the day-to-day operation and to oversee the overall calling card business profitability
- allow the service provider to delegate different responsibilities to different personnel with different security levels
- can be integrated with SoLink IP-PBX system to form a complete host-based IP-PBX service provisioning platform